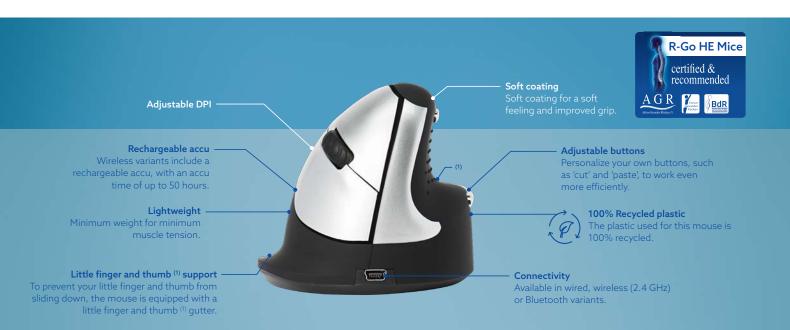

#### Comfortable grip

Ergonomic round shape with support for the little finger and thumb for a comfortable grip with less muscle strain.

S: <165 mm M: 165-185 mm L: >185 mm

#### Available in different sizes

Our mice are available for left- and right-hand users and in different sizes. A mouse for every hand! Measure your hand to discover your size.

#### We care for our environment

- All plastic used for our mice is 100% recycled.
- ◆ Lifetime recycle guarantee: we ensure that our mice are recycled at the end of their service life when returned to us.
- ✓ We are a member of WEEE, a European directive that regulates the collection and recycling of electronic equipment.