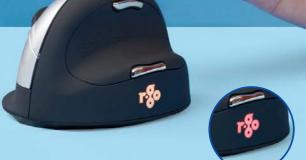

# R-Go HE Break mouse

The intelligent ergonomic mouse with personal break coach

Short movements during your working day are vital for your health! Micro breaks prevent overloading of small muscles and tendons and improve your concentration. Because breaks are often forgotten when you are focused at work, we've developed a break tool that reminds you to interrupt your work on time.

The patented R-Go Break software uses colour signals to indicate when it's time to take a break. During mouse usage, the light changes colour, like a traffic light:

reo Green: you are working healthily!

Orange: time for a break

Red: You've missed a break

This way you will get positive feedback about your break behaviour. Download the R-Go Break software.

You've missed a break

You are working healthily!

Time for a break